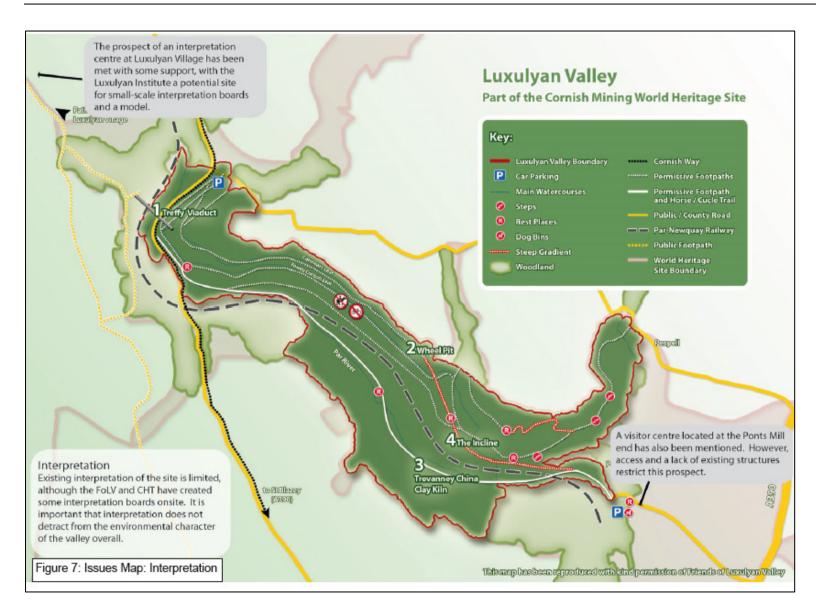

## Illustrations

| Fig 1 | Luxulyan Valley Location Plan and boundary of Area 8i of the Cornwall and West Devon Mining Landscape World Heritage Site |
|-------|---------------------------------------------------------------------------------------------------------------------------|
| Fig 2 | Luxulyan Valley Conservation Management Plan study area                                                                   |
| Fig 3 | 1880 Ordnance Survey plan of the Luxulyan Valley                                                                          |
| Fig 4 | 1906 Ordnance Survey plan of the Luxulyan Valley                                                                          |
| Fig 5 | Historic Landscape Characterisation mapping                                                                               |
| Fig 6 | Map showing points of interest within the valley (taken from the Friends of Luxulyan Valley Guide)                        |
| Fig 7 | Map of the Luxulyan Valley showing issues of interpretation                                                               |
| Fig 8 | Map of the Luxulyan Valley showing leisure pathways                                                                       |
| Fig 9 | Map of the Luxulyan Valley showing issues of access and car parking                                                       |
|       |                                                                                                                           |

Fig 4
1906 Ordnance Survey plan of the Luxulyan Valley

Fig 6 Map showing points of interest within the valley

Fig 7
Luxulyan Valley showing issues of interpretation

Fig 8 Luxulyan Valley showing leisure pathways