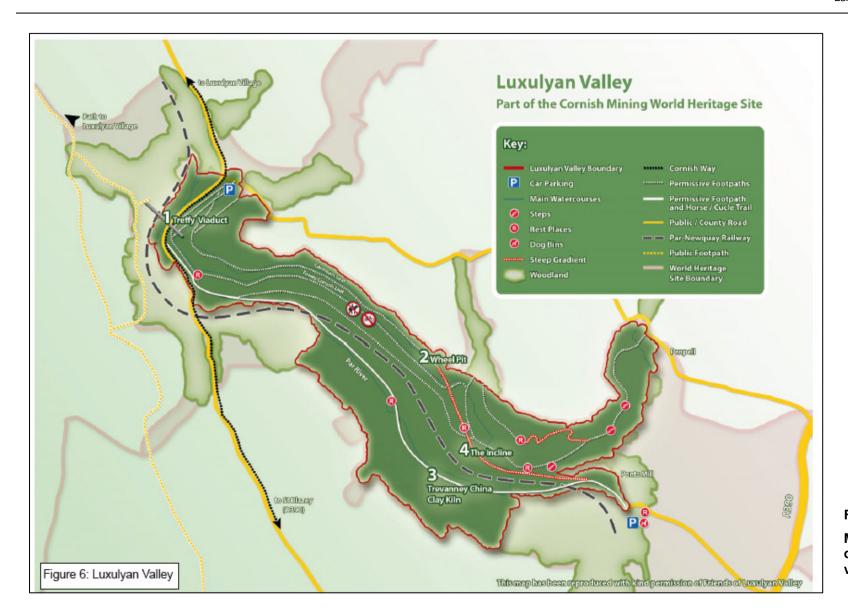

## Illustrations

| Fig 1 | Luxulyan Valley Location Plan and boundary of Area 8i of the Cornwall and West Devon Mining Landscape World Heritage Site |
|-------|---------------------------------------------------------------------------------------------------------------------------|
| Fig 2 | Luxulyan Valley Conservation Management Plan study area                                                                   |
| Fig 3 | 1880 Ordnance Survey plan of the Luxulyan Valley                                                                          |
| Fig 4 | 1906 Ordnance Survey plan of the Luxulyan Valley                                                                          |
| Fig 5 | Historic Landscape Characterisation mapping                                                                               |
| Fig 6 | Map showing points of interest within the valley (taken from the Friends of Luxulyan Valley Guide)                        |
| Fig 7 | Map of the Luxulyan Valley showing issues of interpretation                                                               |
| Fig 8 | Map of the Luxulyan Valley showing leisure pathways                                                                       |
| Fig 9 | Map of the Luxulyan Valley showing issues of access and car parking                                                       |
|       |                                                                                                                           |

Fig 4
1906 Ordnance Survey plan of the Luxulyan Valley

Fig 6 Map showing points of interest within the valley

Fig 7
Luxulyan Valley showing issues of interpretation

Fig 8 Luxulyan Valley showing leisure pathways