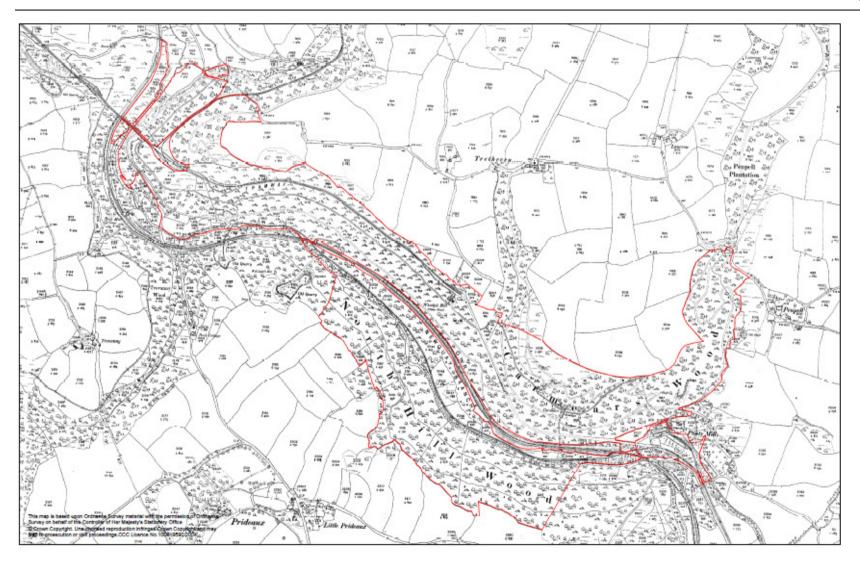

## Illustrations

| Fig 1 | Luxulyan Valley Location Plan and boundary of Area 8i of the Cornwall and West Devon Mining Landscape World Heritage Site |
|-------|---------------------------------------------------------------------------------------------------------------------------|
| Fig 2 | Luxulyan Valley Conservation Management Plan study area                                                                   |
| Fig 3 | 1880 Ordnance Survey plan of the Luxulyan Valley                                                                          |
| Fig 4 | 1906 Ordnance Survey plan of the Luxulyan Valley                                                                          |
| Fig 5 | Historic Landscape Characterisation mapping                                                                               |
| Fig 6 | Map showing points of interest within the valley (taken from the Friends of Luxulyan Valley Guide)                        |
| Fig 7 | Map of the Luxulyan Valley showing issues of interpretation                                                               |
| Fig 8 | Map of the Luxulyan Valley showing leisure pathways                                                                       |
| Fig 9 | Map of the Luxulyan Valley showing issues of access and car parking                                                       |
|       |                                                                                                                           |

Fig 4
1906 Ordnance Survey plan of the Luxulyan Valley

Fig 6 Map showing points of interest within the valley

Fig 7
Luxulyan Valley showing issues of interpretation

Fig 8 Luxulyan Valley showing leisure pathways