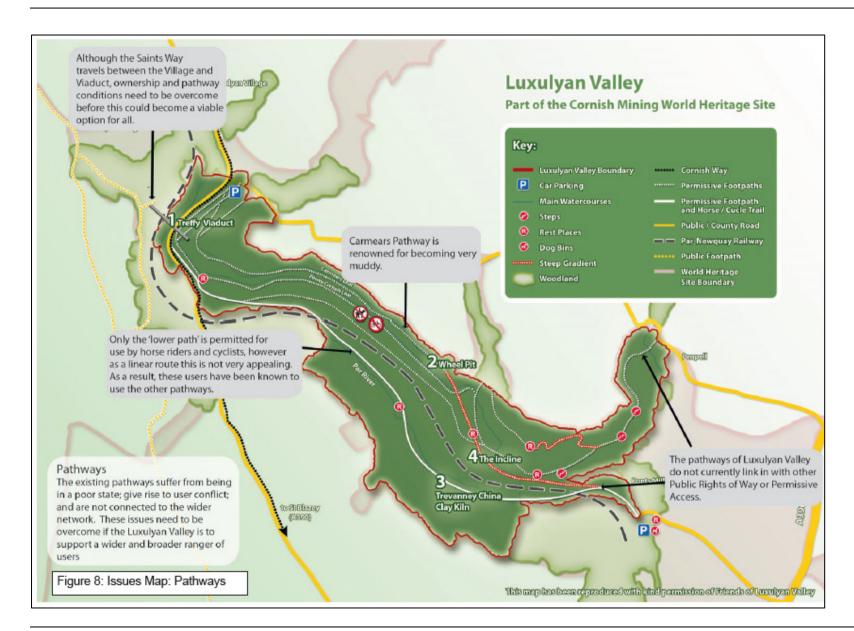

## Illustrations

| Fig 1 | Luxulyan Valley Location Plan and boundary of Area 8i of the Cornwall and West Devon Mining Landscape World Heritage Site |
|-------|---------------------------------------------------------------------------------------------------------------------------|
| Fig 2 | Luxulyan Valley Conservation Management Plan study area                                                                   |
| Fig 3 | 1880 Ordnance Survey plan of the Luxulyan Valley                                                                          |
| Fig 4 | 1906 Ordnance Survey plan of the Luxulyan Valley                                                                          |
| Fig 5 | Historic Landscape Characterisation mapping                                                                               |
| Fig 6 | Map showing points of interest within the valley (taken from the Friends of Luxulyan Valley Guide)                        |
| Fig 7 | Map of the Luxulyan Valley showing issues of interpretation                                                               |
| Fig 8 | Map of the Luxulyan Valley showing leisure pathways                                                                       |
| Fig 9 | Map of the Luxulyan Valley showing issues of access and car parking                                                       |
|       |                                                                                                                           |

Fig 4
1906 Ordnance Survey plan of the Luxulyan Valley

Fig 6 Map showing points of interest within the valley

Fig 7
Luxulyan Valley showing issues of interpretation

Fig 8 Luxulyan Valley showing leisure pathways