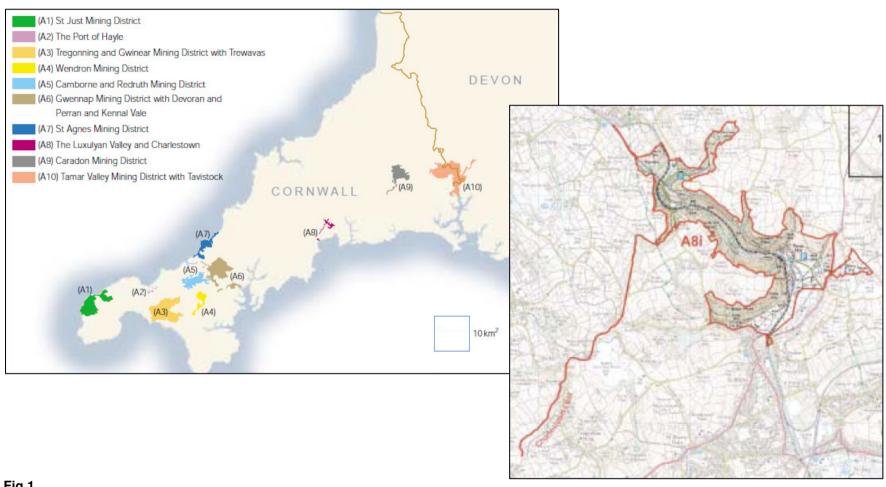

## Illustrations

| Fig 1 | Luxulyan Valley Location Plan and boundary of Area 8i of the Cornwall and West Devon Mining Landscape World Heritage Site |
|-------|---------------------------------------------------------------------------------------------------------------------------|
| Fig 2 | Luxulyan Valley Conservation Management Plan study area                                                                   |
| Fig 3 | 1880 Ordnance Survey plan of the Luxulyan Valley                                                                          |
| Fig 4 | 1906 Ordnance Survey plan of the Luxulyan Valley                                                                          |
| Fig 5 | Historic Landscape Characterisation mapping                                                                               |
| Fig 6 | Map showing points of interest within the valley (taken from the Friends of Luxulyan Valley Guide)                        |
| Fig 7 | Map of the Luxulyan Valley showing issues of interpretation                                                               |
| Fig 8 | Map of the Luxulyan Valley showing leisure pathways                                                                       |
| Fig 9 | Map of the Luxulyan Valley showing issues of access and car parking                                                       |
|       |                                                                                                                           |

Fig 1 Luxulyan Valley Location Plan and boundary of Area 8i of the Cornwall and West Devon Mining Landscape World Heritage Site

Fig 2 Luxulyan Valley Conservation Management Plan study area

Fig 3 1880 Ordnance Survey plan of the Luxulyan Valley