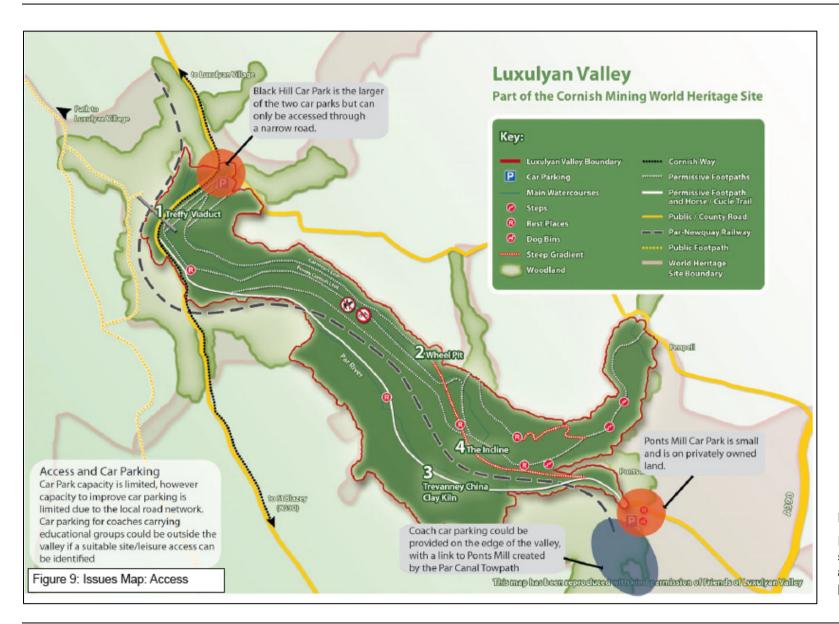

## Illustrations

| Fig 1 | Luxulyan Valley Location Plan and boundary of Area 8i of the Cornwall and West Devon Mining Landscape World Heritage Site |
|-------|---------------------------------------------------------------------------------------------------------------------------|
| Fig 2 | Luxulyan Valley Conservation Management Plan study area                                                                   |
| Fig 3 | 1880 Ordnance Survey plan of the Luxulyan Valley                                                                          |
| Fig 4 | 1906 Ordnance Survey plan of the Luxulyan Valley                                                                          |
| Fig 5 | Historic Landscape Characterisation mapping                                                                               |
| Fig 6 | Map showing points of interest within the valley (taken from the Friends of Luxulyan Valley Guide)                        |
| Fig 7 | Map of the Luxulyan Valley showing issues of interpretation                                                               |
| Fig 8 | Map of the Luxulyan Valley showing leisure pathways                                                                       |
| Fig 9 | Map of the Luxulyan Valley showing issues of access and car parking                                                       |
|       |                                                                                                                           |

Fig 9
Luxulyan Valley showing issues of access and car parking