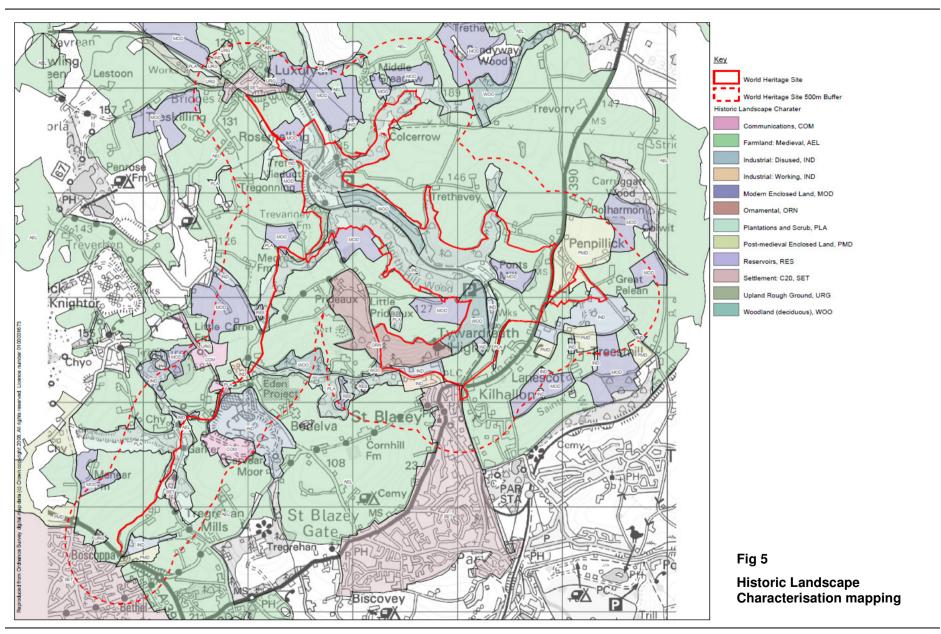

## Illustrations

| Fig 1 | Luxulyan Valley Location Plan and boundary of Area 8i of the Cornwall and West Devon Mining Landscape World Heritage Site |
|-------|---------------------------------------------------------------------------------------------------------------------------|
| Fig 2 | Luxulyan Valley Conservation Management Plan study area                                                                   |
| Fig 3 | 1880 Ordnance Survey plan of the Luxulyan Valley                                                                          |
| Fig 4 | 1906 Ordnance Survey plan of the Luxulyan Valley                                                                          |
| Fig 5 | Historic Landscape Characterisation mapping                                                                               |
| Fig 6 | Map showing points of interest within the valley (taken from the Friends of Luxulyan Valley Guide)                        |
| Fig 7 | Map of the Luxulyan Valley showing issues of interpretation                                                               |
| Fig 8 | Map of the Luxulyan Valley showing leisure pathways                                                                       |
| Fig 9 | Map of the Luxulyan Valley showing issues of access and car parking                                                       |
|       |                                                                                                                           |

Fig 1 Luxulyan Valley Location Plan and boundary of Area 8i of the Cornwall and West Devon Mining Landscape World Heritage Site

Fig 2 Luxulyan Valley Conservation Management Plan study area

Fig 3 1880 Ordnance Survey plan of the Luxulyan Valley