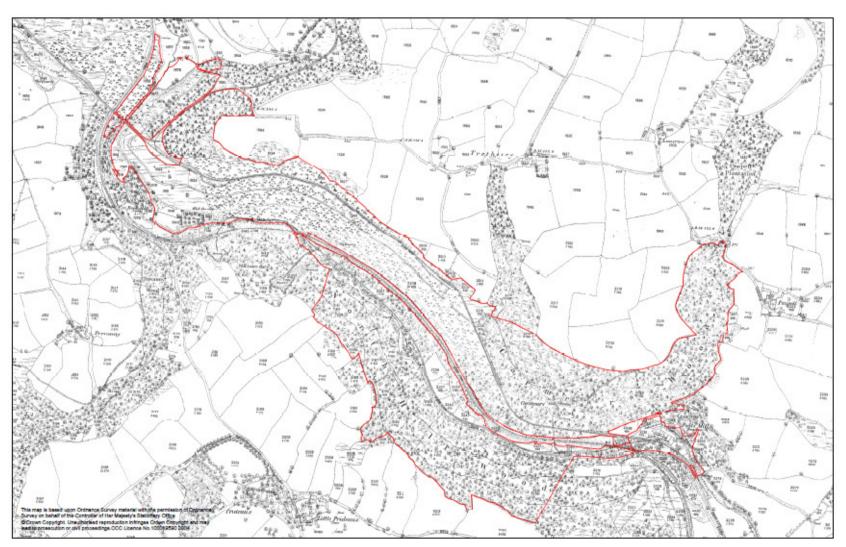

## Illustrations

| Fig 1 | Luxulyan Valley Location Plan and boundary of Area 8i of the Cornwall and West Devon Mining Landscape World Heritage Site |
|-------|---------------------------------------------------------------------------------------------------------------------------|
| Fig 2 | Luxulyan Valley Conservation Management Plan study area                                                                   |
| Fig 3 | 1880 Ordnance Survey plan of the Luxulyan Valley                                                                          |
| Fig 4 | 1906 Ordnance Survey plan of the Luxulyan Valley                                                                          |
| Fig 5 | Historic Landscape Characterisation mapping                                                                               |
| Fig 6 | Map showing points of interest within the valley (taken from the Friends of Luxulyan Valley Guide)                        |
| Fig 7 | Map of the Luxulyan Valley showing issues of interpretation                                                               |
| Fig 8 | Map of the Luxulyan Valley showing leisure pathways                                                                       |
| Fig 9 | Map of the Luxulyan Valley showing issues of access and car parking                                                       |
|       |                                                                                                                           |

Fig 1 Luxulyan Valley Location Plan and boundary of Area 8i of the Cornwall and West Devon Mining Landscape World Heritage Site

Fig 2 Luxulyan Valley Conservation Management Plan study area

Fig 3 1880 Ordnance Survey plan of the Luxulyan Valley