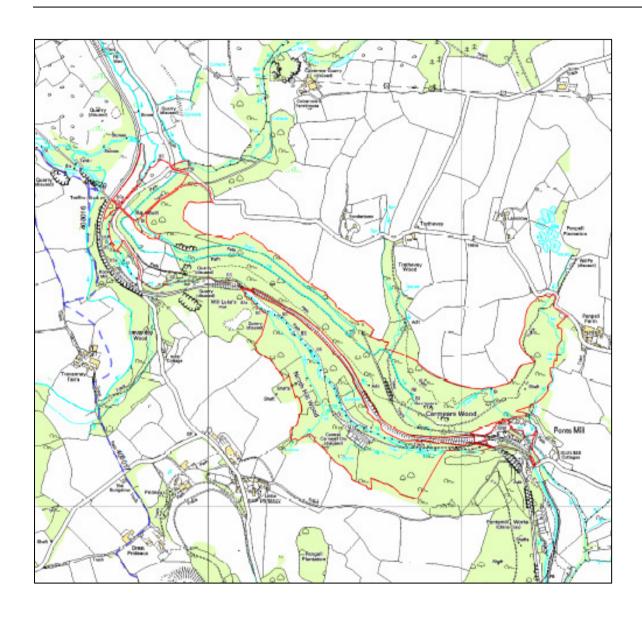

## Illustrations

| Fig 1 | Luxulyan Valley Location Plan and boundary of Area 8i of the Cornwall and West Devon Mining Landscape World Heritage Site |
|-------|---------------------------------------------------------------------------------------------------------------------------|
| Fig 2 | Luxulyan Valley Conservation Management Plan study area                                                                   |
| Fig 3 | 1880 Ordnance Survey plan of the Luxulyan Valley                                                                          |
| Fig 4 | 1906 Ordnance Survey plan of the Luxulyan Valley                                                                          |
| Fig 5 | Historic Landscape Characterisation mapping                                                                               |
| Fig 6 | Map showing points of interest within the valley (taken from the Friends of Luxulyan Valley Guide)                        |
| Fig 7 | Map of the Luxulyan Valley showing issues of interpretation                                                               |
| Fig 8 | Map of the Luxulyan Valley showing leisure pathways                                                                       |
| Fig 9 | Map of the Luxulyan Valley showing issues of access and car parking                                                       |
|       |                                                                                                                           |

Fig 1 Luxulyan Valley Location Plan and boundary of Area 8i of the Cornwall and West Devon Mining Landscape World Heritage Site

Fig 2 Luxulyan Valley Conservation Management Plan study area

Fig 3 1880 Ordnance Survey plan of the Luxulyan Valley